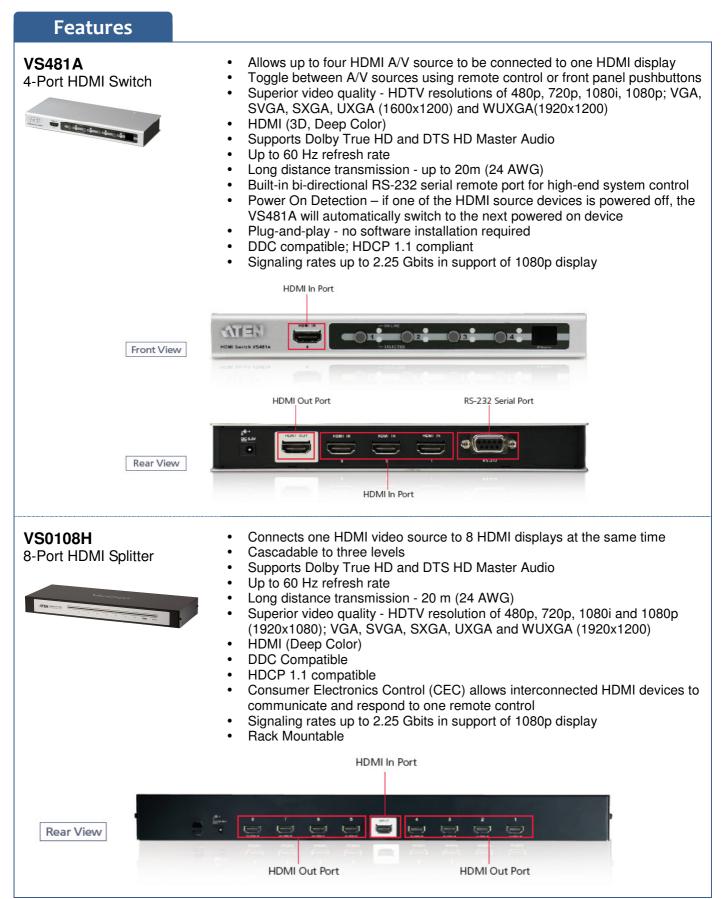

## Benefits

- **Easy switching** With ATEN VS481A, users can easily select the signal from multiple video sources via front panel pushbuttons and IR remote control to increase operation efficiency in training courses
- **Multiple outputs and long distance transmission** The VS0108H HDMI Splitter is able to deliver a single high-quality video source to eight HDMI displays across a long distance at the same time without distortion
- Exceptional video quality All of the ATEN HDMI products support up to Full HD 1920 x 1200 resolution for crystal-clear video replay