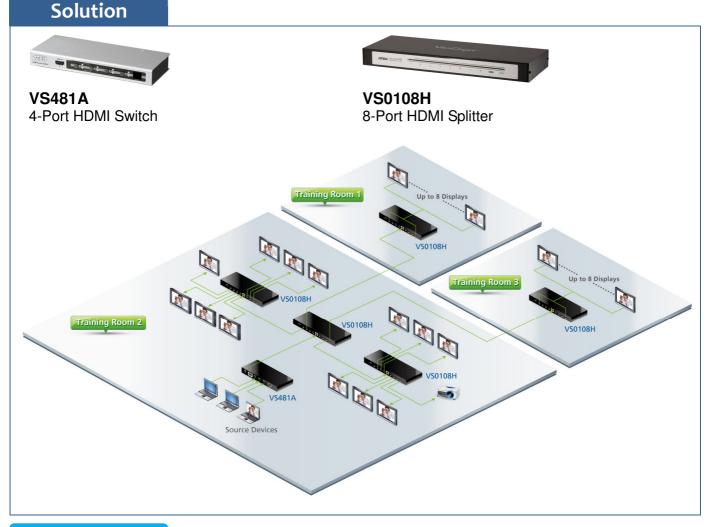

## **Overview: Manufacturing Company**

A leading manufacturing company in India would like to enhance the training activities in their staff training rooms. They have three training rooms close to one another. The company installed not only multiple monitors/projectors in these 3 training rooms, but also 3 input source devices in the central training room. Therefore, the company needs a solution meeting the following requirements:

- Connects multiple source devices and multiple displays
- Supports HDMI interface and high video quality
- Splits the chosen input source to multiple displays

## Benefits

- **Easy switching** With ATEN VS481A, users can easily select the signal from multiple video sources via front panel pushbuttons and IR remote control to increase operation efficiency in training courses
- **Multiple outputs and long distance transmission** The VS0108H HDMI Splitter is able to deliver a single high-quality video source to eight HDMI displays across a long distance at the same time without distortion
- Exceptional video quality All of the ATEN HDMI products support up to Full HD 1920 x 1200 resolution for crystal-clear video replay